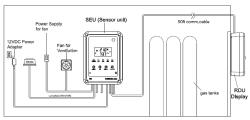

#### **ELECTRICAL**

- Power Supply: 110-220VAC to **6VDC** Adapter
- Power Consumption: 3 Watts
- Relays: Peak Current < 2A @ 30VDC</li> or 250VAC, SPDT
- Relay Color Coding:
  - Red & White: Normally Open
  - Blue & White: Normally Closed