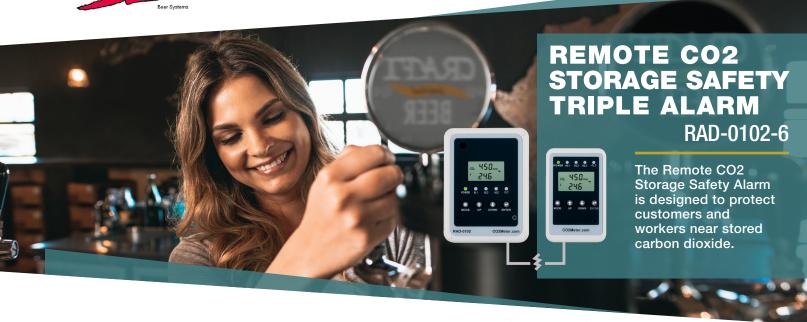

### **FEATURES**

- Three alarms/relays device now has 3 alarm settings and relays to insure code compliance
- Relays can automatically control fans or blowers to ventilate confined spaces
- Large digital LCD display clearly indicates the current CO2 level and temperature
- 80dB audible and visual alarm indications
- 4-20 mA output to allow for remote display of values
- IP65 Enclosure utilize included plug and cover the device during cleaning or washdown

# **SPECIFICATIONS**

- Measurement Range: 0-5% (50,000 ppm) CO2 Sensor
- CO2 Alarms:
  - Relay 1: 5,000 ppm TWA
  - Relay 2: 1.5% CO2
  - Relay 3: 3% CO2 (user configurable)
- Alarm response time: < 60 seconds
- Operating Temperature: 0-50 degrees Centigrade (32-122 F)
- Calibration: Manual calibration with test gas or return for factory calibration
- Sensor Life Expectnacy: 15 years

#### **ELECTRICAL**

- Power Supply: 110-220VAC to **6VDC** Adapter
- Power Consumption: 3 Watts
- Relays: Peak Current < 2A @ 30VDC</li> or 250VAC, SPDT
- Relay Color Coding:
  - Red & White: Normally Open
  - Blue & White: Normally Closed

### ADD-ONS

- Remote CO2 Storage Safety Three Alarm Strobes (CM-1026)
- Remote CO2 Storage Safety Three Alarm - Add-On Remote Display
- CO2 Storage Safety Strobe Tower